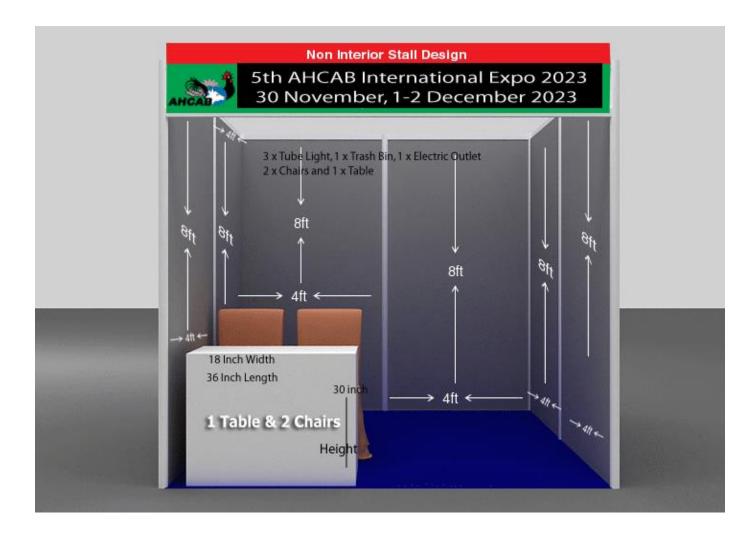

#### SHELL SCHEME (FURNISHED CONSTRUCTED BOOTHS)

Every 8' x 8' standard furnished constructed booth includes the following items:

- 3mm laminated MDF board
- 3 tube lights
- 1 x three pin power socket,
- 1 x fascia name board with company name and booth number
- 1 x table
- 2 x chairs
- 1 x waste basket
- Picture of shell scheme booth attached.